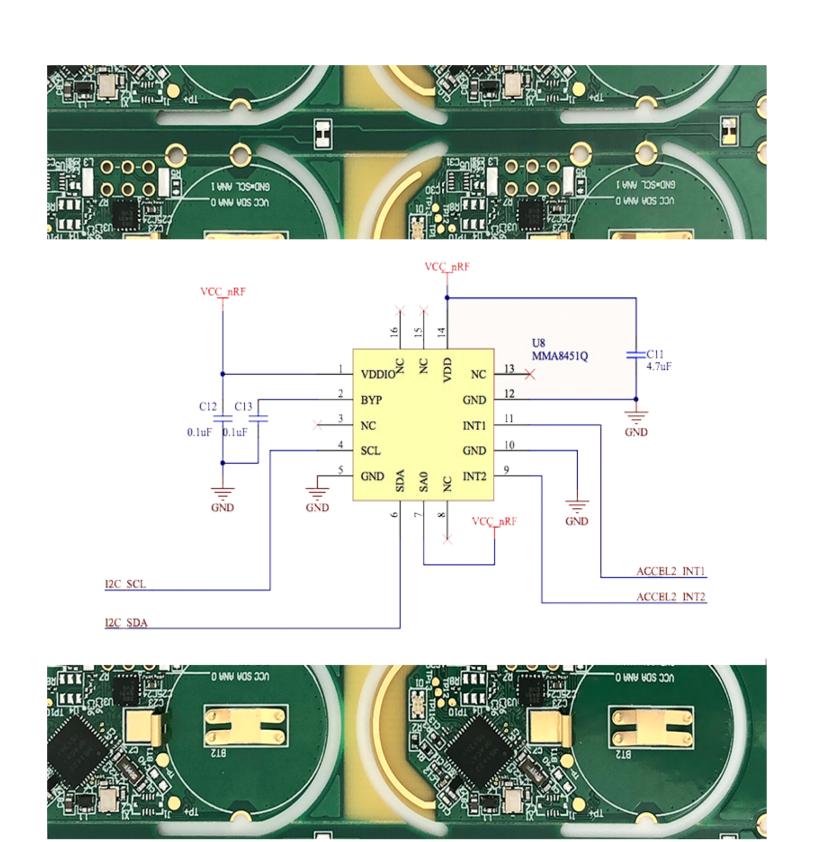

#### Combined protocol device example

Bluetooth

Mobile device connectivity

Firmware updates

Device commissioning

ANT

Sensor measurement data

Event/alarm data