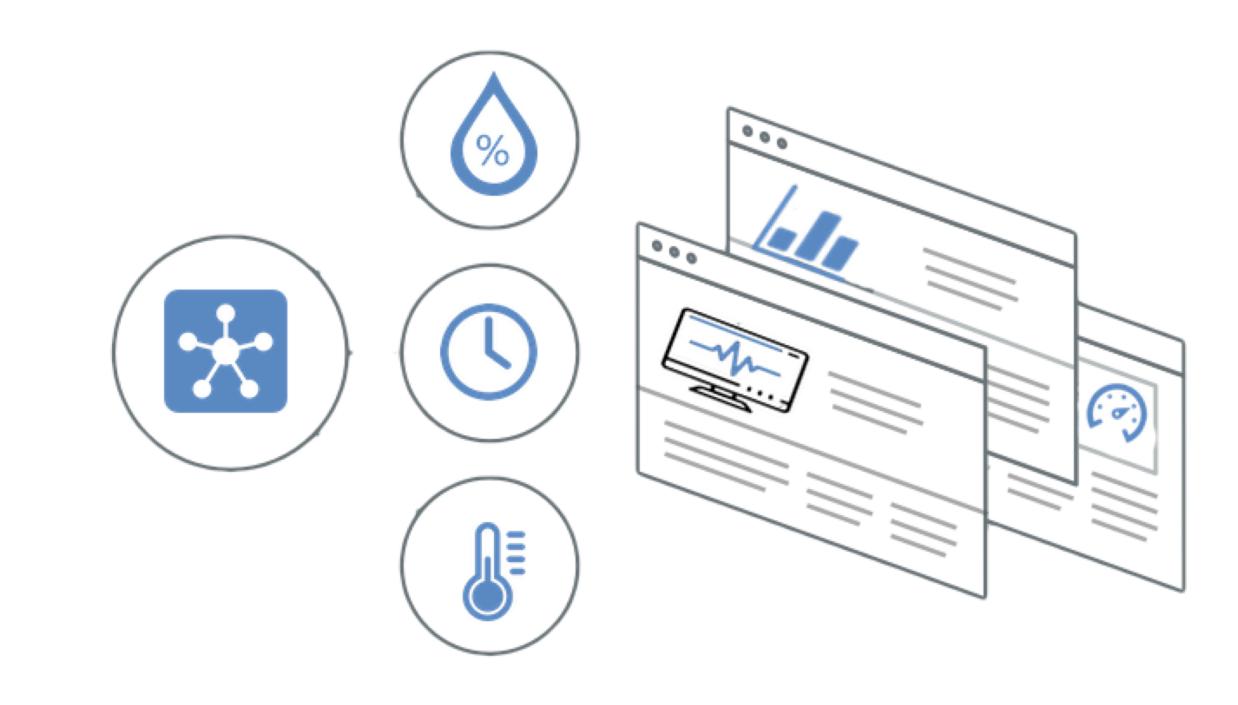

## What makes ANT good for loT?

Range <100m

Combined protocol solutions

**Device Density** 

#### Combined protocol device example

Bluetooth

Mobile device connectivity

Firmware updates

Device commissioning

ANT

Sensor measurement data

Event/alarm data