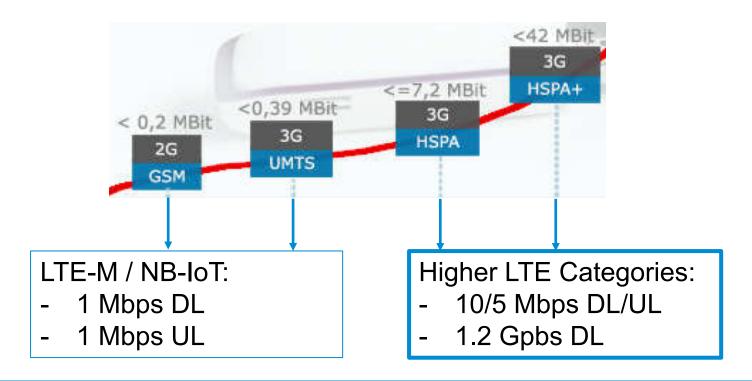

# So what Cellular Technology should we use?

# 4G / LTE Categories

| LTE Category | Downlink | Uplink   |
|--------------|----------|----------|
| 0            | 1 Mbps   | 1 Mbps   |
| 1            | 10 Mbps  | 5 Mbps   |
| 4            | 150 Mbps | 50 Mbps  |
| 9            | 450 Mbps | 50 Mbps  |
| 11           | 600 Mbps | 75 Mbps  |
| 18           | 1.2 Gbps | 150 Mbps |